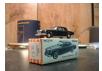

## 1/43 SCALE, SHROCK, RARE 1963 E45 DIESEL 96BBC TRACTOR TRAILI **LOWBOY TRAILER**

Item New condition: Seller information Jul 08, 2012 17:53:46 PDT Ended: jedent ( 1774 🌟 ) Winning 100% Positive feedback US \$525.00 [ 7 bids ] bid: Add to list Save this seller See other items **\$11.35** Expedited Shipping See more services Shipping: See all details
Item location: Inman, South Carolina, United States
Ships to: N. and S. America, Europe, Australia Delivery: Estimated within 4-5 business days. Payments: PayPal | See details No returns or exchanges, but item is covered by Returns: eBay Buyer Protection. Learn more

Have one to sell? Sell it yourself

Auction is for a 1/43 scale of a 1963 Studebaker E45 Diesel 96BBC tractor trailer and lowboy trailer. Colo Made by Shrock Brothers in Coalport, PA. Great truck and trailer to display your other Studebaker toys on

This is a rare find and listed as serial number 07. I believe less than 10 of these were ever made. Comes wi packing material.

Truck measures approximately 4 1/2 inches long by 2 inches wide by 1 3/4 inches high. Trailer measures 6 wide by 3/4 inch high.