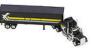

## 1/43 SCALE, SHROCK, RARE 1963 E45 DIESEL 96BBC TRACTOR TRAILI **LOWBOY TRAILER**

Item New condition: Seller information Jul 08, 2012 17:53:46 PDT Ended: jedent ( 1774 🌟 ) Winning 100% Positive feedback US \$525.00 [ 7 bids ] bid: Add to list Save this seller See other items **\$11.35** Expedited Shipping See more services Shipping: See all details
Item location: Inman, South Carolina, United States
Ships to: N. and S. America, Europe, Australia Delivery: Estimated within 4-5 business days. Payments: PayPal | See details No returns or exchanges, but item is covered by Returns: eBay Buyer Protection. Learn more

Have one to sell? Sell it yourself

Auction is for a 1/43 scale of a 1963 Studebaker E45 Diesel 96BBC tractor trailer and lowboy trailer. Colo Made by Shrock Brothers in Coalport, PA. Great truck and trailer to display your other Studebaker toys on

This is a rare find and listed as serial number 07. I believe less than 10 of these were ever made. Comes wi packing material.

Truck measures approximately 4 1/2 inches long by 2 inches wide by 1 3/4 inches high. Trailer measures 6 wide by 3/4 inch high.

The models are constructed from pewter with a hand rubber acrylic enamel finish. The windows, where appears to butyrate sheets and the bright parts are cast from the same Brittania used in custom jewelry.