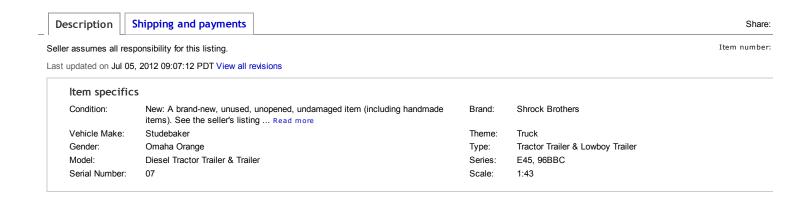

Have one to sell? Sell it yourself

Auction is for a 1/43 scale of a 1963 Studebaker E45 Diesel 96BBC tractor trailer and lowboy trailer. Colo Made by Shrock Brothers in Coalport, PA. Great truck and trailer to display your other Studebaker toys on

This is a rare find and listed as serial number 07. I believe less than 10 of these were ever made. Comes wi packing material.

Truck measures approximately 4 1/2 inches long by 2 inches wide by 1 3/4 inches high. Trailer measures 6 wide by 3/4 inch high.

The models are constructed from pewter with a hand rubber acrylic enamel finish. The windows, where appears to butyrate sheets and the bright parts are cast from the same Brittania used in custom jewelry.

The 1/43 scale modes were made from 1985 until 1993. In 1988 a 1/55 scale model was introduced and con all production of the scale vehicles were switched to 1/72 scale. For more information on this company che www.shrockbrothers.com