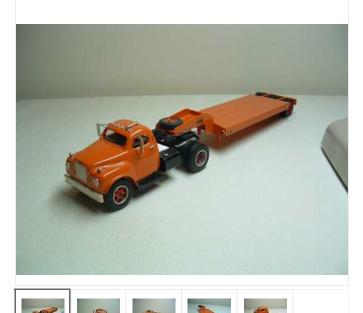

## 1/43 SCALE, SHROCK, RARE 1963 E45 DIESEL 96BBC TRACTOR TRAILI **LOWBOY TRAILER**

Item New condition: Seller information Jul 08, 2012 17:53:46 PDT Ended: jedent ( 1774 🌟 ) Winning 100% Positive feedback US \$525.00 [ 7 bids ] bid: Add to list Save this seller See other items **\$11.35** Expedited Shipping See more services Shipping: See all details
Item location: Inman, South Carolina, United States
Ships to: N. and S. America, Europe, Australia Delivery: Estimated within 4-5 business days. Payments: PayPal | See details No returns or exchanges, but item is covered by Returns: eBay Buyer Protection. Learn more

Have one to sell? Sell it yourself

Auction is for a 1/43 scale of a 1963 Studebaker E45 Diesel 96BBC tractor trailer and lowboy trailer. Colo Made by Shrock Brothers in Coalport, PA. Great truck and trailer to display your other Studebaker toys on

This is a rare find and listed as serial number 07. I believe less than 10 of these were ever made. Comes wi packing material.

Truck measures approximately 4 1/2 inches long by 2 inches wide by 1 3/4 inches high. Trailer measures 6 wide by 3/4 inch high.

The models are constructed from pewter with a hand rubber acrylic enamel finish. The windows, where appears to butyrate sheets and the bright parts are cast from the same Brittania used in custom jewelry.